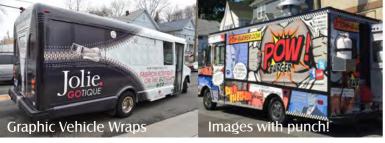

"Pushing the button is easy! Knowing which button to push takes knowledge"

Digital Displays allow changeable messaging.

- Awning Structures
- CityScape Signage
- Custom Fabrication

- Art & Sculpture Fabrication
- Wayfinding, Monuments, Directories
- O Digital Signage, Messaging & Directories