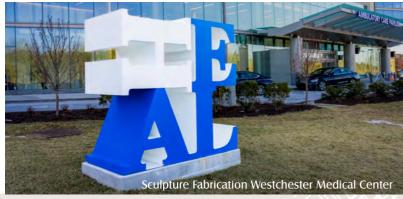

We are "Makers", skilled in woodworking, computer aided routing (CAD/CAM), welding, painting, electrical, 3D printing, laser cutting and a wealth of fabrication knowledge.

HEAL Sculptures are available for your facility, Inquire.