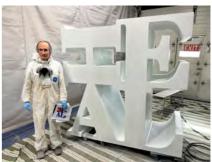

We are "Makers", skilled in woodworking, computer aided routing (CAD/CAM), welding, painting, electrical, 3D printing, laser cutting and a wealth of fabrication knowledge.

HEAL Sculptures are available for your facility, Inquire.