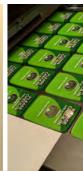

## ADA SIGNAGE

Originally ADA (Americans With Disabilities Act) signage was 1 basic color and white text, but ADA signs no longer have to be boring.

Our 3D-UV ADA signage machinery allows for much more creative and outstanding signage.

ADA signs can now be considered the "Jewelry" of interior signage. Utilizing full color multi-surface printing on many types of materials, shapes and layers, this new process is limited only by ADA standards and your imagination.