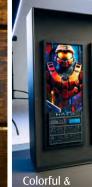

"Pushing the button is easy! Knowing which button to push takes knowledge"

Digital Displays allow changeable messaging.

- Awning Structures
- CityScape Signage
- Custom Fabrication

- Art & Sculpture Fabrication
- Wayfinding, Monuments, Directories
- O Digital Signage, Messaging & Directories