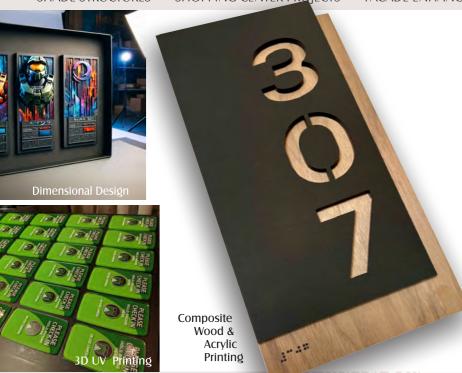

## ADA SIGNAGE

Originally ADA (Americans With Disabilities Act) signage was 1 basic color and white text, but ADA signs no longer have to be boring.

Our 3D-UV ADA signage machinery allows for much more creative and outstanding signage.

ADA signs can now be considered the "Jewelry" of interior signage. Utilizing full color multi-surface printing on many types of materials, shapes and layers, this new process is limited only by ADA standards and your imagination.

Laser Cutting

Digital & 3D raised texture & text

- UV 3D printed Signage for ADA
- Open Direct to substrate Printing
- Laser Cut or Routing for Reception or wall signage

SHADE STRUCTURES SHOPPING CENTER PROJECTS FACADE ENHANCEMENTS FRANCHISE PACKAGES NATIONAL WORK