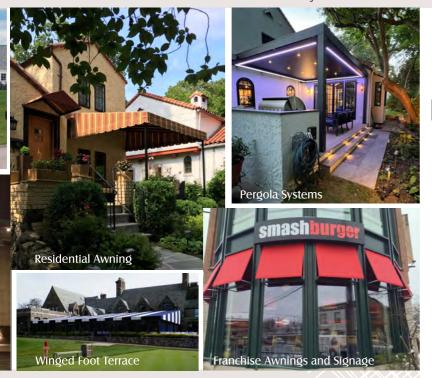

## **AWNINGS & STRUCTURES**

SINCE 1954 JC Awning has been creating awning and fabric structures for residential and commercial clients. For 70 years we continue to learn from our original founders using new technologies that help us create cost efficient engineered structures.

Whether a country club, golf facility, retail store or home owner, we have designed, fabricated and installed awnings and structures to fit the rigorous needs of many types of clients.

Essex CC Structure with retractable screens

- Club Awning Structures
- Pergola Systems
- Retractable Awnings

#### Residential & Commercial Awnings

- Terrace Structures
- Sidewall Systems

## PERGOLAS & RETRACTABLES

Design should always be a function to fulfill the needs of the client.
Creative awning design will communicate at the correct distance, allow the public to find their way or simply project a positive feeling about the company or store they are visiting. Today's fabric and aluminum shade systems provide shelter or visibility and create environments that people love.