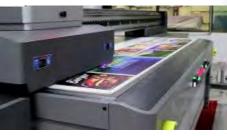

## ADA SIGNAGE

Originally ADA (Americans With Disabilities Act) signage was 1 basic color and white text, but ADA signs no longer have to be boring.

Our 3D-UV ADA signage machinery allows for much more creative and outstanding signage.

ADA signs can now be considered the "Jewelry" of interior signage. Utilizing full color multi-surface printing on many types of materials, shapes and layers, this new process is limited only by ADA standards and your imagination.

Laser Cutting

Digital & 3D raised texture & text

- UV 3D printed Signage for ADA
- Open Direct to substrate Printing
- Laser Cut or Routing for Reception or wall signage

SHADE STRUCTURES SHOPPING CENTER PROJECTS FACADE ENHANCEMENTS FRANCHISE PACKAGES NATIONAL WORK