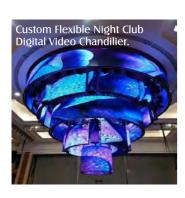

"Pushing the button is easy! Knowing which button to push takes knowledge"

Digital Displays allow changeable messaging.

- Awning Structures
- CityScape Signage
- Custom Fabrication

- Art & Sculpture Fabrication
- Wayfinding, Monuments, Directories
- O Digital Signage, Messaging & Directories

- Wayfinding, Monuments, Directories
- O Digital Signage, Messaging & Directories