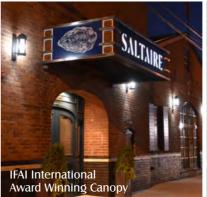

SHADE STRUCTURES SHOPPING CENTER PROJECTS FACADE ENHANCEMENTS FRANCHISE PACKAGES NATIONAL WORK

Laser Cutting

Digital & 3D raised texture & text

- UV 3D printed Signage for ADA
- Open Direct to substrate Printing
- Laser Cut or Routing for Reception or wall signage

SHADE STRUCTURES SHOPPING CENTER PROJECTS FACADE ENHANCEMENTS FRANCHISE PACKAGES NATIONAL WORK