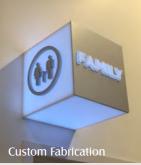

"Pushing the button is easy! Knowing which button to push takes knowledge"

Digital Displays allow changeable messaging.

- Awning Structures
- CityScape Signage
- Custom Fabrication

- Art & Sculpture Fabrication
- Wayfinding, Monuments, Directories
- O Digital Signage, Messaging & Directories