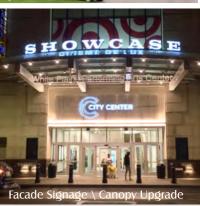

SHADE STRUCTURES SHOPPING CENTER PROJECTS FACADE ENHANCEMENTS FRANCHISE PACKAGES NATIONAL WORK

Laser Cutting

Digital & 3D raised texture & text

- UV 3D printed Signage for ADA
- Open Direct to substrate Printing
- Laser Cut or Routing for Reception or wall signage

SHADE STRUCTURES SHOPPING CENTER PROJECTS FACADE ENHANCEMENTS FRANCHISE PACKAGES NATIONAL WORK