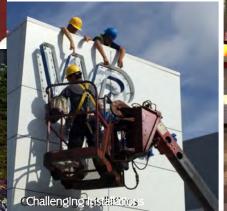

## **FABRICATION**

"Push the button and make the sign".

Some clients think its that simple.

However, today's manufacturing processes require
many skills and the ability to program complex machinery.

Our custom work requires very skilled craftsman.

### HAND VS MACHINE

Fabrication requires proper machinery but that pales in comparison to the ability of skilled craftsman. Our incredible staff continues to impress us with their knowledge of our machinery and skills to work with many materials.

We are "Makers", skilled in woodworking, computer aided routing (CAD/CAM), welding, painting, electrical, 3D printing, laser cutting and a wealth of fabrication knowledge.

HEAL Sculptures are available for your facility, Inquire.