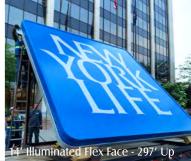

"Pushing the button is easy! Knowing which button to push takes knowledge"

Digital Displays allow changeable messaging.

- Awning Structures
- CityScape Signage
- Custom Fabrication

- Art & Sculpture Fabrication
- Wayfinding, Monuments, Directories
- O Digital Signage, Messaging & Directories